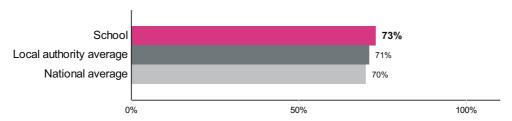

## Percentage achieving at least the expected standard in writing

Number of pupils = 78

Percentage achieving the expected standard in writing