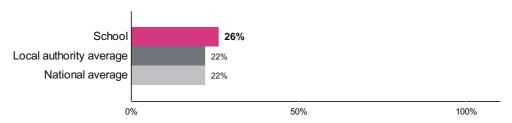

#### Percentage achieving greater depth in reading

Number of pupils = 78

Percentage achieving greater depth in reading