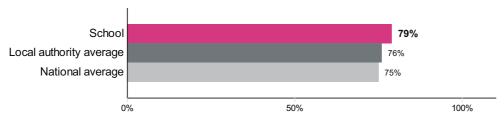

## Percentage achieving at least the expected standard in reading

Number of pupils = 78

Percentage achieving at least the expected standard in reading