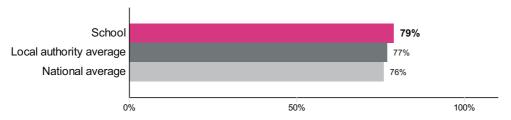

## Percentage achieving at least the expected standard in reading

Number of pupils = 78

Percentage achieving at least the expected standard in reading