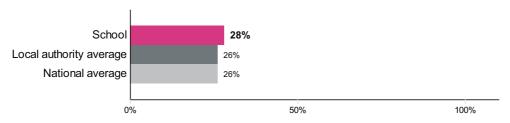

#### Percentage achieving greater depth in reading

Number of pupils = 78

Percentage achieving greater depth in reading