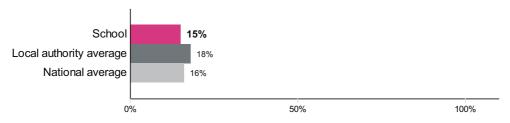

#### Percentage achieving greater depth in writing

Number of pupils = 78

Percentage achieving greater depth in writing